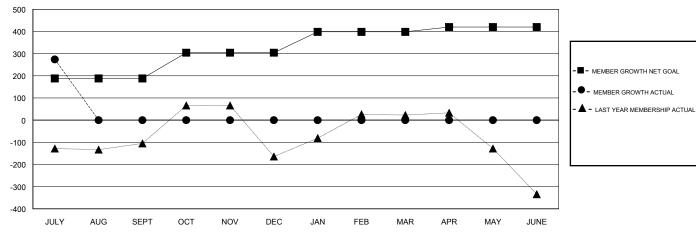

# GMT: N S SANKAR LOCATION INDIA GMT CA

| Clubs                 |               |           |               | Members               |                           |                         |                                              |
|-----------------------|---------------|-----------|---------------|-----------------------|---------------------------|-------------------------|----------------------------------------------|
| RESULTS FOR 2018-2019 |               |           |               | RESULTS FOR 2018-2019 |                           |                         |                                              |
| QUARTER               | NEW CLUB GOAL | NEW CLUBS | DROPPED CLUBS | QUARTER               | MEMBER GROWTH NET<br>GOAL | MEMBER GROWTH<br>ACTUAL | DROPPED MEMBERS ACTUAL (including transfers) |
| JULY/AUG/SEPT         | 4             | 5         | 2             | JULY/AUG/SEPT         | 188                       | 358                     | 68                                           |
| OCT/NOV/DEC           | 3             | 0         | 0             | OCT/NOV/DEC           | 116                       | 0                       | 0                                            |
| JAN/FEB/MAR           | 2             | 0         | 0             | JAN/FEB/MAR           | 94                        | 0                       | 0                                            |
| APR/MAY/JUNE          | 1             | 0         | 0             | APR/MAY/JUNE          | 22                        | 0                       | 0                                            |

# GOALS AND ACTUAL MEMBERS CUMULATIVE

| DROPPED CLUBS: 2  DROPPED MEMBERS |    | 47 CLUBS OF 132 ADDED 1 OR MORE NEW MEMBERS | GENDER DISTRIBUTION  MALE 4,719 (90.77%)  FEMALE 480 (9.23%)  Women Percentage Fiscal Year Goal: 10% |     |
|-----------------------------------|----|---------------------------------------------|------------------------------------------------------------------------------------------------------|-----|
| DECEASED                          | 1  | CLICK HERE FOR CUMULATIVE                   | TOTAL FAMILY UNIT MEMBERS                                                                            | 713 |
| CLUB CANCELLED                    | 18 | MEMBERSHIP DATA                             | FAMILY MEMBERS PAYING HALF                                                                           | 398 |
| OTHER                             | 49 |                                             | DUES                                                                                                 | 390 |
| TOTAL                             | 68 |                                             |                                                                                                      |     |