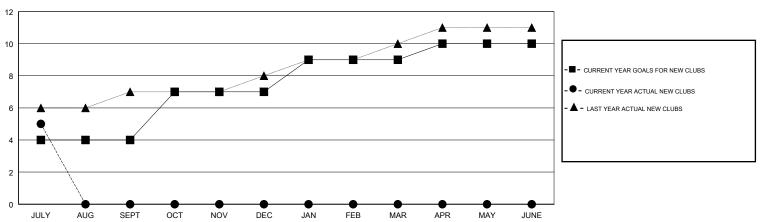

# GMT: N S SANKAR LOCATION INDIA GMT CA

| Clubs                 |               |           |               | Members               |                           |                         |                                              |
|-----------------------|---------------|-----------|---------------|-----------------------|---------------------------|-------------------------|----------------------------------------------|
| RESULTS FOR 2018-2019 |               |           |               | RESULTS FOR 2018-2019 |                           |                         |                                              |
| QUARTER               | NEW CLUB GOAL | NEW CLUBS | DROPPED CLUBS | QUARTER               | MEMBER GROWTH NET<br>GOAL | MEMBER GROWTH<br>ACTUAL | DROPPED MEMBERS ACTUAL (including transfers) |
| JULY/AUG/SEPT         | 4             | 5         | 2             | JULY/AUG/SEPT         | 188                       | 358                     | 68                                           |
| OCT/NOV/DEC           | 3             | 0         | 0             | OCT/NOV/DEC           | 116                       | 0                       | 0                                            |
| JAN/FEB/MAR           | 2             | 0         | 0             | JAN/FEB/MAR           | 94                        | 0                       | 0                                            |
| APR/MAY/JUNE          | 1             | 0         | 0             | APR/MAY/JUNE          | 22                        | 0                       | 0                                            |

### GOALS AND ACTUAL NEW CLUBS CUMULATIVE